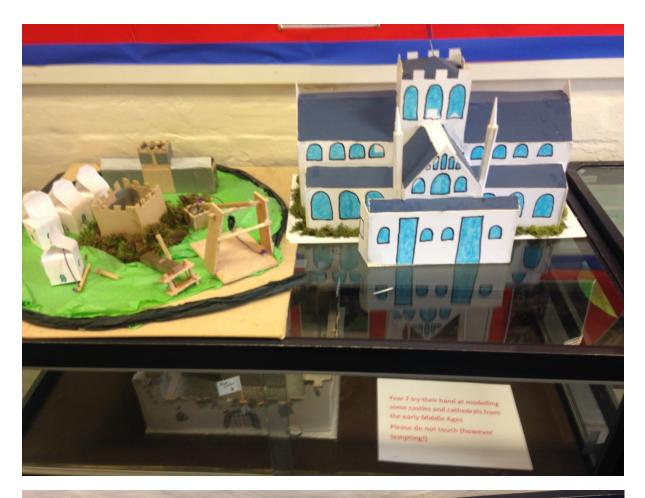

4.4 Achievement is celebrated. How well is achievement celebrated within the school? *There are displays of students' work throughout the department. The display cabinets below show the work of a Year 7 project.* 