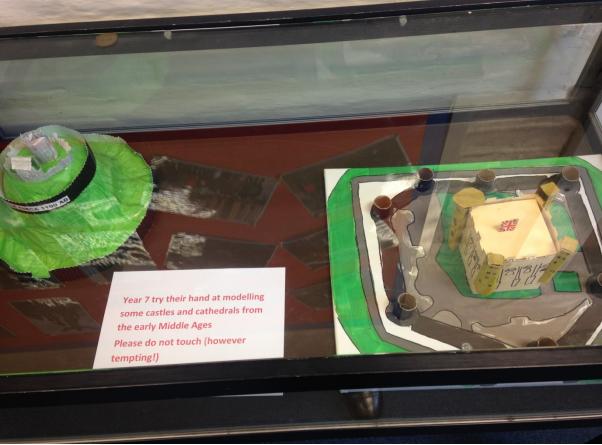

4.4 Achievement is celebrated. How well is achievement celebrated within the school? *There are displays of students' work throughout the department. The display cabinets below show the work of a Year 7 project.* 