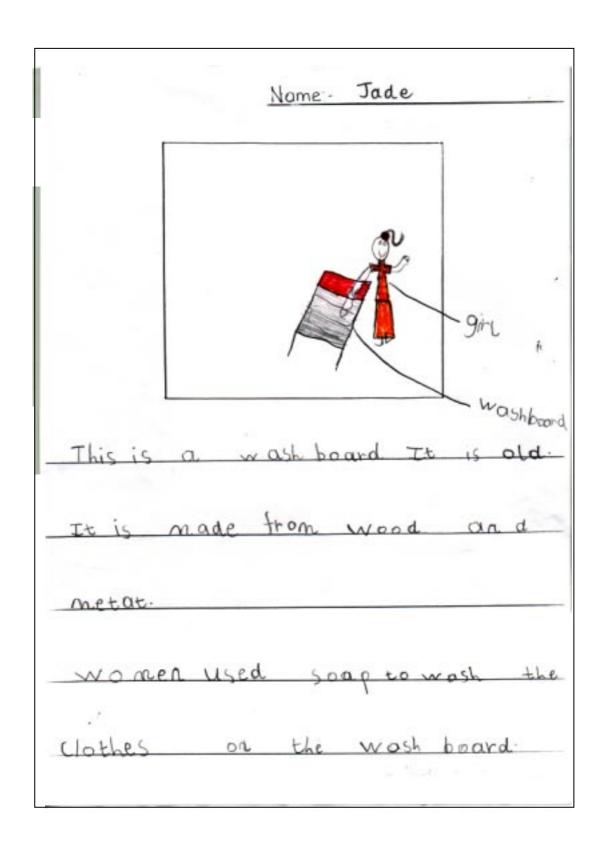

| This is a flat Iron.                         | 0  |
|----------------------------------------------|----|
| The iron is black.                           | 2  |
| Flat irons were made of solid                | 3  |
| It is heavy.                                 | 4  |
| It is about 100 years old.                   | 5  |
| It is heated on the fire                     |    |
| There was no way to control the iron's heat. | е, |
| ironing was hard work                        | 3  |



Object \_ Name Matt This is a WPShing bord. Colour grey and brown Size Middle Weight light It is made from Wood 1. Simple writing frame

## Name - Megan N This is a Kettle. It's a kettle. It is no years old. It has a half in the top, mis kettle is made from copper. you can make + on with it is heated by the Fire the heat from the range boild on the fir